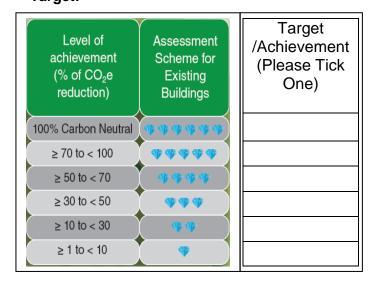

|
| CARBON EMISSION SAVING/YEAR [d]    | [d] =             | [c]*CO2              |
| (CO₂/Year)                         |                   |                      |
| PERCENTAGE OF CARBON REDUCTION [e] | [e = (e           | c/a)*100]            |
| (%)                                |                   |                      |
|                                    |                   |                      |

| CO <sub>2</sub> Coefficient (kgCO <sub>2</sub> /kWh) |       |  |
|------------------------------------------------------|-------|--|
| Peninsular                                           | 0.694 |  |
| Sabah                                                | 0.536 |  |
| Sarawak                                              | 0.699 |  |

## 3.0 PERFORMANCE REWARD

### Target:



### **4.0 PERSON IN CHARGE CONTACT**

| Person in charge of energy/building issues: |
|---------------------------------------------|
| Name:                                       |
| Position:                                   |
| Telephone No.:                              |
| Fax No.:                                    |
| E-mail:                                     |
| General E-mail (if any):                    |

| 5.0 DECLARATION                                                                                                                                                             | 6.0 FOR SECRETARIAT PURPOSES |
|-----------------------------------------------------------------------------------------------------------------------------------------------------------------------