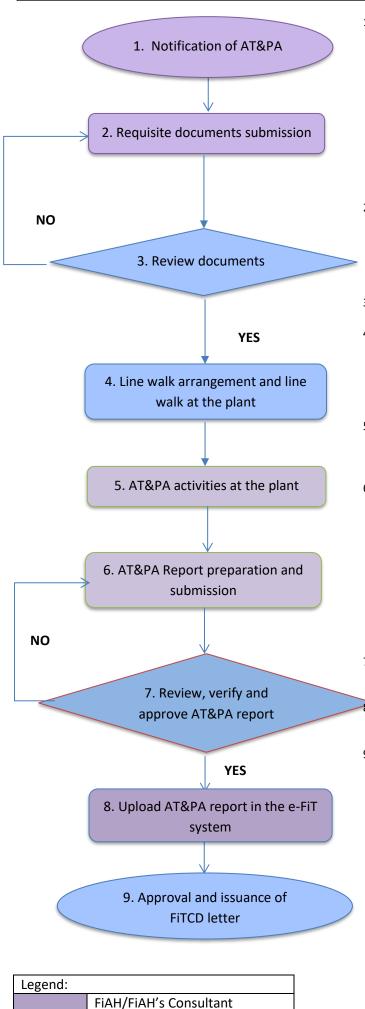

## FLOW CHART OF ACCEPTANCE TEST & PERFORMANCE ASSESSMENT (AT&PA) OF BIOMASS POWER PLANTS UNDER THE FEED-IN TARIFF (FIT) PROJECTS IN MALAYSIA

SEDA Malaysia

- 1. FiAH/FiAH's Qualified Person submits an official notification to conduct the Acceptance Test & Performance Assessment (AT&PA) to SEDA Malaysia **NOT LESS than fourteen (14) days** on the AT&PA schedule.
  - ✓ The notice to be sent;
    SEDA Malaysia (AT&PA of Biomass Project)
    Galeria PjH, Aras 9, Jalan P4W,
    Persiaran Perdana, Presint4,
    62100 Putrajaya, W.P. Putrajaya
    Tel: +603-8870 5800; Fax: +603-8870 5900
    Email: MO@seda.gov.my
- FiAH/FiAH's Qualified Person to submit the requisite documents to SEDA Malaysia before executing AT&PA activities:
  - a) Checklist of AT&PA documentation (Form 1);
  - b) Information about the Project (Form 2);
  - c) Information about the Plant (Form 3);
- 3. SEDA Malaysia reviews the requisite items and other related documents.
- 4. SEDA Malaysia notifies and arranges the line walk date. The line walk will be conducted with the presence of SEDA Malaysia Officer and FiAH/FiAH's Qualified Person.

## Confirmation of AT&PA date

- 5. FiAH/FiAH's Qualified Person executes AT&PA activities with the presence of SEDA Malaysia Officer and relevant Competent Person engaged by FiAH.
- FiAH/FiAH's Qualified Person finalize AT&PA Report. All AT&PA forms are required to sign by FiAH/FiAH's Qualified Person. The report shall consist of;
  - a) Checklist of AT&PA documentation (Form 1);
  - b) Information about the Project (Form 2);
  - c) Information about the Plant (Form 3);
  - d) Acceptance Test (Form 4a) & Reliability Run (Form 4b); and
  - e) Weighing Test (Form 5a), Mass Flow of Biomass Fuel (Form 5b), Fuel Sampling (Form 5c),: Overall Plant Efficiency Test (OPET) (Form 5d)
- 7. SEDA Malaysia reviews, verify and approves the AT&PA Report in Mesyuarat Jawatankuasa Operasi Pasaran (JKOP)
  - FiAH/FiAH's Qualified Person to upload the AT&PA report in the FiAH's e-FiT system (project milestone).
- 9. SEDA Malaysia finalizes the Feed-in Tariff Commencement Date (FiTCD) in the FiAH's e-FiT system. FiAH will receive an email notification and the letter of FiTCD will be issued upon request.