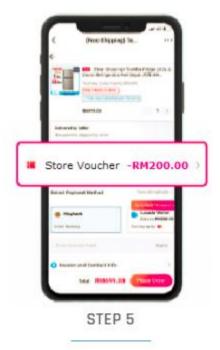

STEP 4

Upon checkout, click on "Shop vouchers" and input your unique voucher code to save RM200!