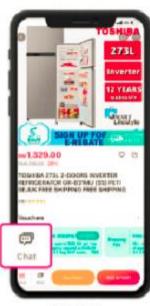

#### NEW MECHANISM AT LAZADA MALAYSIA

STEP 1

STEP 2

### Mode of Purchase: via e-Commerce

STEP 3

STEP 4

Click (Send Product) & send "I Want Save 2.0 Voucher"

Provide details as requested and a voucher link will be shared to you once approved

Mode of Purchase : via e-Commerce