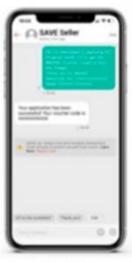

#### NEW MECHANISM AT SHOPEE MALAYSIA

STEP 1

Browse the collection below or search for products with the "SAVE 2.0" tag

STEP 2

Chat with the seller who will help apply for SAVE voucher for you

STEP 3

Once approved, the seller will share a voucher code with you