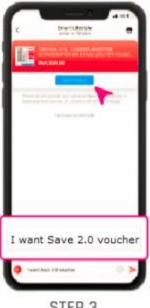

### Mode of Purchase: via e-Commerce

STEP 3

STEP 4

Click (Send Product) & send "I Want Save 2.0 Voucher"

Provide details as requested and a voucher link will be shared to you once approved

Mode of Purchase : via e-Commerce