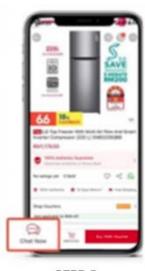

#### NEW MECHANISM AT SHOPEE MALAYSIA

STEP 1

Browse the collection below or search for products with the "SAVE 2.0" tag

STEP 2

Chat with the seller who will help apply for SAVE voucher for you

STEP 3

Once approved, the seller will share a voucher code with you