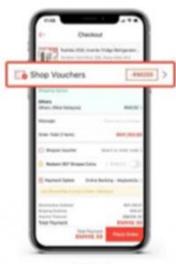

STEP 4

Upon checkout, click on "Shop vouchers" and input your unique voucher code to save RM200!