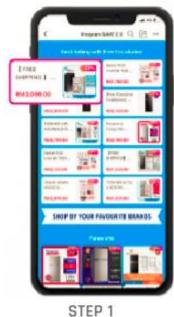

#### NEW MECHANISM AT SHOPEE MALAYSIA

STEP 1

Browse the collection below or search for products with the "SAVE 2.0" tag

STEP 2

Chat with the seller who will help apply for SAVE voucher for you

STEP 3

Once approved, the seller will share a voucher code with you