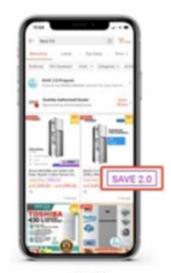

#### NEW MECHANISM AT SHOPEE MALAYSIA

STEP 1

Browse the collection below or search for products with the "SAVE 2.0" tag

STEP 2

Chat with the seller who will help apply for SAVE voucher for you

STEP 3

Once approved, the seller will share a voucher code with you