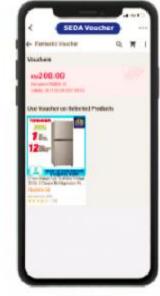

Program
Sustainability
Achieved Via
Energy Efficiency
(SAVE) 3.0

# HOW TO APPLY

# -CONSUMER

**Program by:** 



**Support of:** Implementing Agency:













Mode of Purchase: via Retailer







#### Mode of Purchase : via e-Commerce

#### NEW MECHANISM AT SHOPEE MALAYSIA



STEP 1

Browse the collection below or search for products with the "SAVE 2.0" tag



STEP 2

Chat with the seller who will help apply for SAVE voucher for you



STEP 3

Once approved, the seller will share a voucher code with you



STEP 4

Upon checkout, click on "Shop vouchers" and input your unique voucher code to save RM200!





### Mode of Purchase: via e-Commerce

#### NEW MECHANISM AT LAZADA MALAYSIA



STEP 1



STEP 2





### Mode of Purchase: via e-Commerce



STEP 3



STEP 4

Click (Send Product) & send "I Want Save 2.0 Voucher"

Provide details as requested and a voucher link will be shared to you once approved



Mode of Purchase : via e-Commerce



Click the voucher link, checkout and save RM200!

## THANK YOU