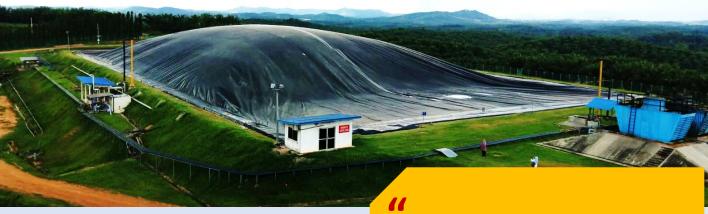

# OPERATION & MAINTENANCE OF BIOGAS POWER PLANT

"

### FOR NOSS LEVEL 2 & 3

THIS COURSE ENCOMPASSES BOTH
THEORETICAL AND PRACTICAL SESSIONS,
A WRITTEN EXAMINATION AND WORKPLACE
ASSIGNMENT (WPA).

- Fundamental of biogas plant operation and technology.
- Operation and monitoring of biogas with reference Malaysian scenario and experience.
- Maintenance, inspection and troubleshooting procedures for anaerobic digester.
- Hands-on laboratory training.
- Safety aspects in biogas power plant.
- Field trip to biogas power plant.

well guided training to understand the fundamental and in-depth knowledge of application in local biogas sector.

covers the entire spectrum and comprehensive biogas production and power technology.