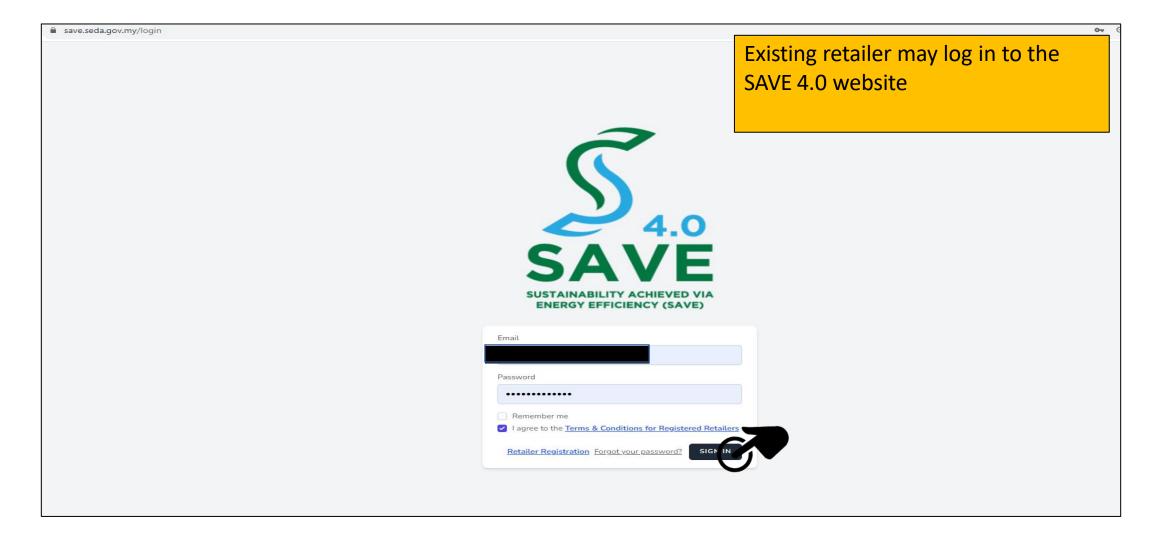

Program
Sustainability
Achieved Via
Energy Efficiency
(SAVE) 4.0

# REGISTRATION FOR RETAILER SAVE 4.0

## -PROFILE UPDATE

**Program by:** 



Support of:

**Implementing Agency:** 

















DASHBOARD

PROFILE

VOUCHER

MY VOUCHER LIST V

PAYMENTS V

SAVE4.0 | Retailer Dashboard

If you select "**Yes**", you will be able to update your profile.

If you select "**No**", you will be direct to the main dashboard of SAVE 4.0.

Welcome to Save 4.0

Do you want to update your company profile?



Selecting 'YES' will enable your profile to be updated and will require SEDA 'Approval'.



| Retailer Profile                      |                                                                                                             | If you select "Yes", you may update                                                                                                                                            |
|---------------------------------------|----------------------------